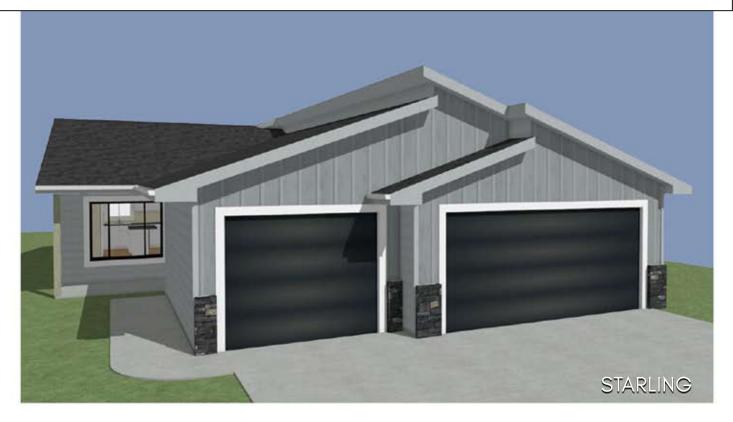

## 400 W JAMESON ST

High Pointe Estates - Tea, SD

\$308,800

05.04.2023

2 bedrooms

2 bathrooms

3 car garage

1126 sq. ft.

-Features and Amerities

- slab on grade
- vaulted ceilings
- pantry
- steel garage doors
- modern exterior
- black garage doos
- concrete patio

Est. Completion: August 2023

Images included in flyer are for marketing purposes only and may not represent completed home. Pricing subject to change.