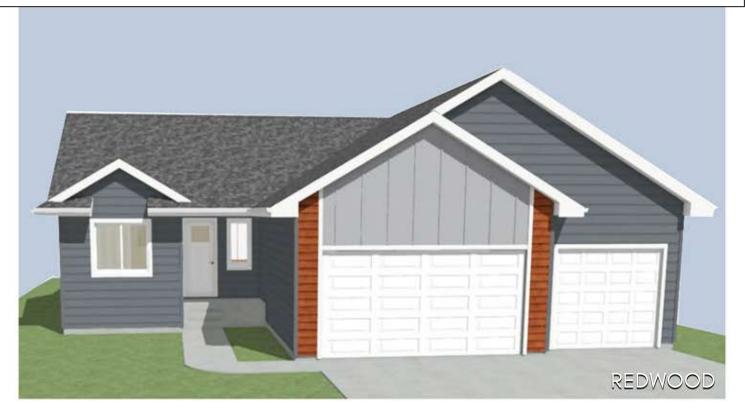

## 1115 HEATHERWOOD AVE N

Cyber Estates - Madison, SD

\$314,800

04.19.2023

2 bedrooms

2 bathrooms

3 car garage

1014 sq. ft.

Features and Amerities

- ranch style
- main floor laundry
- vaulted ceilings
- oversized garage
- steel garage doors
- cedar exterior accent
- tiled master shower
- deck with stairs

Images included in flyer are for marketing purposes only and may not represent completed home. Pricing subject to change.