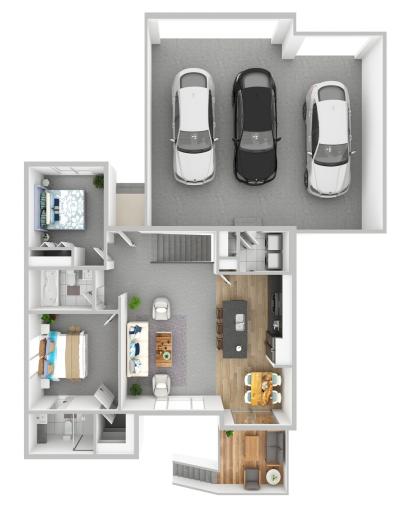

## 1115 HEATHERWOOD AVE N

Cyber Estates - Madison, SD

\$314,800

04.19.2023

2 bedrooms

2 bathrooms

3 car garage

1014 sq. ft.

Features and Amerities

- ranch style
- main floor laundry
- vaulted ceilings
- oversized garage
- steel garage doors
- cedar exterior accent
- tiled master shower
- deck with stairs

Images included in flyer are for marketing purposes only and may not represent completed home. Pricing subject to change.