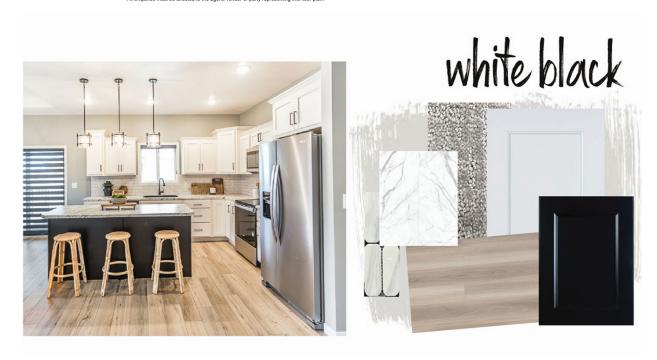

Features and Amerities

- ranch style
- main floor laundry
- vaulted ceilings
- oversized garage
- steel garage doors
- cedar exterior accent
- tiled master shower
- deck with stairs

Images included in flyer are for marketing purposes only and may not represent completed home. Pricing subject to change.