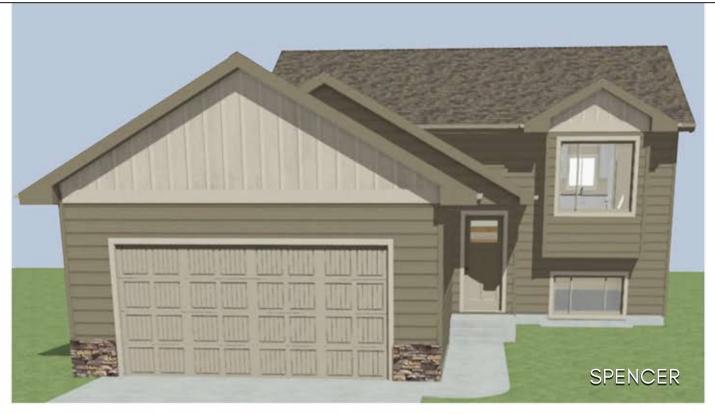

## 2508 TREVOR AVENUE

Westbrook Estates - Yankton, SD

\$263,800

2 bedrooms

1 bathroom

2 car garage

912 sq. ft.

Features and Amerities

- split foyer
- vaulted ceilings
- steel garage doors
- - front covered stoop
  - deck with stairs

Images included in flyer are for marketing purposes only and may not represent completed home. Pricing subject to change.